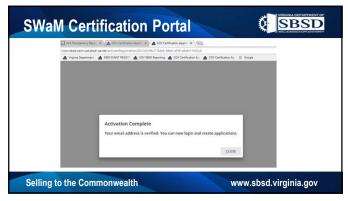

Selling to the Commonwealth

www.sbsd.virginia.gov

3

1. Proof of U.S. citizenship or Permanent Residency
DMV License AND U.S. Passport
Birth Certificate
Permanent Resident Card
Certificate of Naturalization
2. Business tax returns for current year and previous 2 years
3. First page of the Form 941 (Employer's Quarterly Federal Tax Return) for the most recent four quarters

Selling to the Commonwealth www.sbsd.virginia.gov

SWaM Supporting Documents

4. Documented proof of owner's contributions to the business

5. Resume of owner(s) and officer(s)

6. Copies of professional licenses and permits