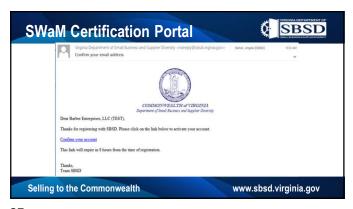

Selling to the Commonwealth

www.sbsd.virginia.gov

3

1. Proof of U.S. citizenship or Permanent Residency
DMV License AND U.S. Passport
Birth Certificate
Permanent Resident Card
Certificate of Naturalization
2. Business tax returns for current year and previous 2 years
3. First page of the Form 941 (Employer's Quarterly Federal Tax Return) for the most recent four quarters

Selling to the Commonwealth www.sbsd.virginia.gov

SWaM Supporting Documents

4. Documented proof of owner's contributions to the business

5. Resume of owner(s) and officer(s)

6. Copies of professional licenses and permits