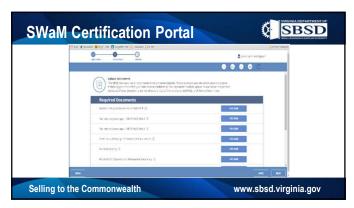

Selling to the Commonwealth

www.sbsd.virginia.gov

3

1. Proof of U.S. citizenship or Permanent Residency
DMV License AND U.S. Passport
Birth Certificate
Permanent Resident Card
Certificate of Naturalization
2. Business tax returns for current year and previous 2 years
3. First page of the Form 941 (Employer's Quarterly Federal Tax Return) for the most recent four quarters

Selling to the Commonwealth www.sbsd.virginia.gov

SWaM Supporting Documents

4. Documented proof of owner's contributions to the business

5. Resume of owner(s) and officer(s)

6. Copies of professional licenses and permits