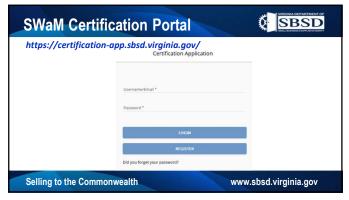

Selling to the Commonwealth

www.sbsd.virginia.gov

3

1. Proof of U.S. citizenship or Permanent Residency
DMV License AND U.S. Passport
Birth Certificate
Permanent Resident Card
Certificate of Naturalization
2. Business tax returns for current year and previous 2 years
3. First page of the Form 941 (Employer's Quarterly Federal Tax Return) for the most recent four quarters

Selling to the Commonwealth www.sbsd.virginia.gov

SWaM Supporting Documents

4. Documented proof of owner's contributions to the business

5. Resume of owner(s) and officer(s)

6. Copies of professional licenses and permits