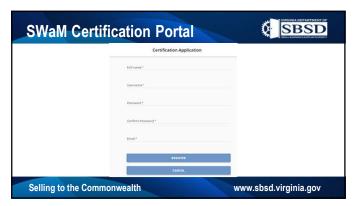

Selling to the Commonwealth

www.sbsd.virginia.gov

3

1. Proof of U.S. citizenship or Permanent Residency
DMV License AND U.S. Passport
Birth Certificate
Permanent Resident Card
Certificate of Naturalization
2. Business tax returns for current year and previous 2 years
3. First page of the Form 941 (Employer's Quarterly Federal Tax Return) for the most recent four quarters

Selling to the Commonwealth www.sbsd.virginia.gov

SWaM Supporting Documents

4. Documented proof of owner's contributions to the business

5. Resume of owner(s) and officer(s)

6. Copies of professional licenses and permits